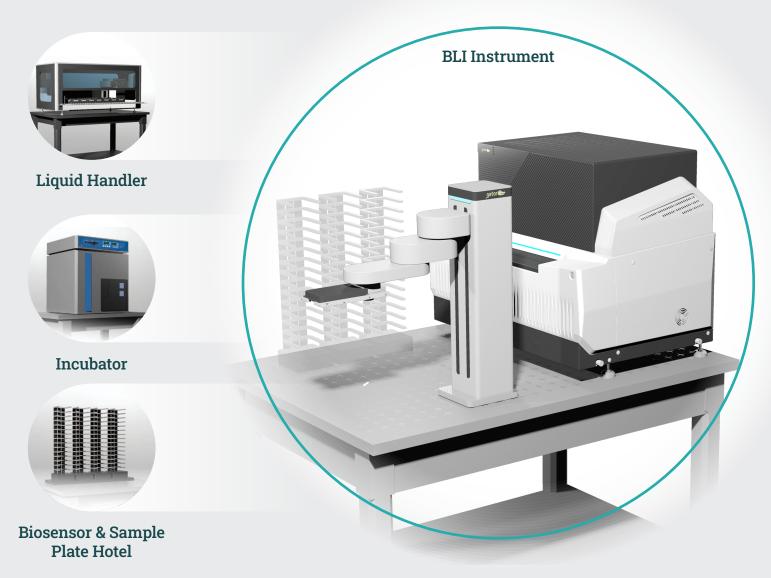

# **Turn-Key Automation Solution with Gator BLI**

#### For use with Gator® Pivot and Gator® Pro

Introducing, the Gator Automation Solution. Engineered for seamless integration with a variety of lab equipment, the Gator Automation Solution offers a simple way to configure Gator BLI instruments to fit your workflow – enabling automation across multiple levels of your lab operations.

### Integrate with: