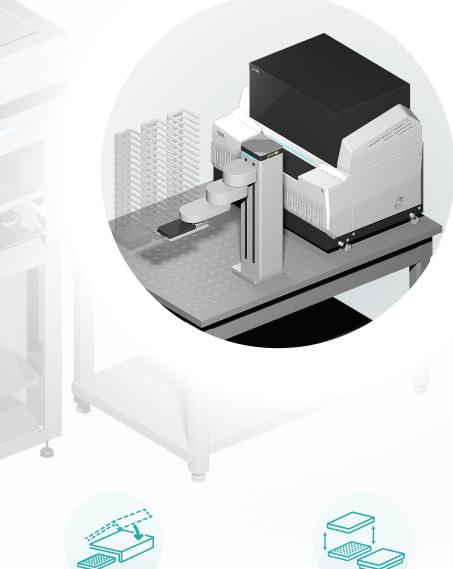

# **Gator Automation Solution**

## Flexible, Easy, Powerful

Compatible with 96-well and 384-well SBS plates

Load and unload sample plates and biosensor plates

Uncover and recover plates to avoid evaporation

Get in touch with us

We're always here to help